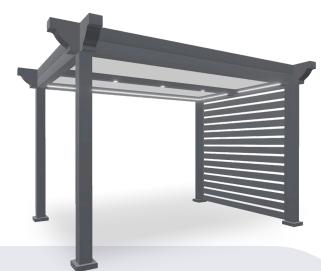

# **R-BREEZE**<sup>™</sup> FIXED LOUVERED PERGOLA

### Partial shade shaping outdoor spaces.

Enhances any space with its sculptural lattice design. The 55 Edition offers angled slats for shade, while the 90 Edition adds privacy and bold character to outdoor spaces.

22'10" x 22'10' largest single zone

Angled Slats or Vertical Slats

Accessories & Privacy Options

Integrated Lighting

## FRAME AND SLATS COLORS