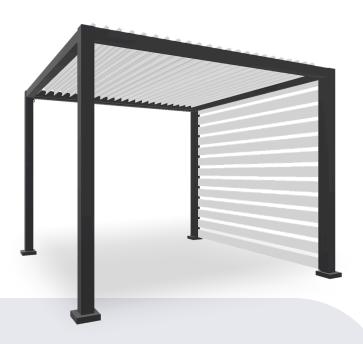

# **R-BREEZE**<sup>™</sup> FIXED LOUVERED PERGOLA

### Partial shade shaping outdoor spaces.

Enhances any space with its sculptural lattice design. The 55 Edition offers angled slats for shade, while the 90 Edition adds privacy and bold character to outdoor spaces.

22'10" x 22'10' largest single zone

Angled Slats or Vertical Slats

Accessories & Privacy Options

Integrated Lighting