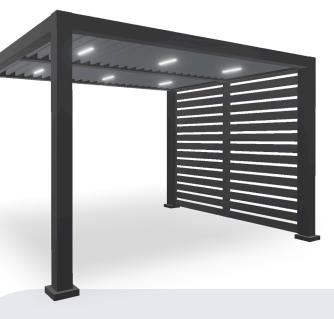

# **R-BREEZE**<sup>™</sup> FIXED LOUVERED PERGOLA

### Partial shade shaping outdoor spaces.

Enhances any space with its sculptural lattice design. The 55 Edition offers angled slats for shade, while the 90 Edition adds privacy and bold character to outdoor spaces.

22'10" x 22'10' largest single zone

Angled Slats or Vertical Slats

Accessories & Privacy Options

Integrated Lighting