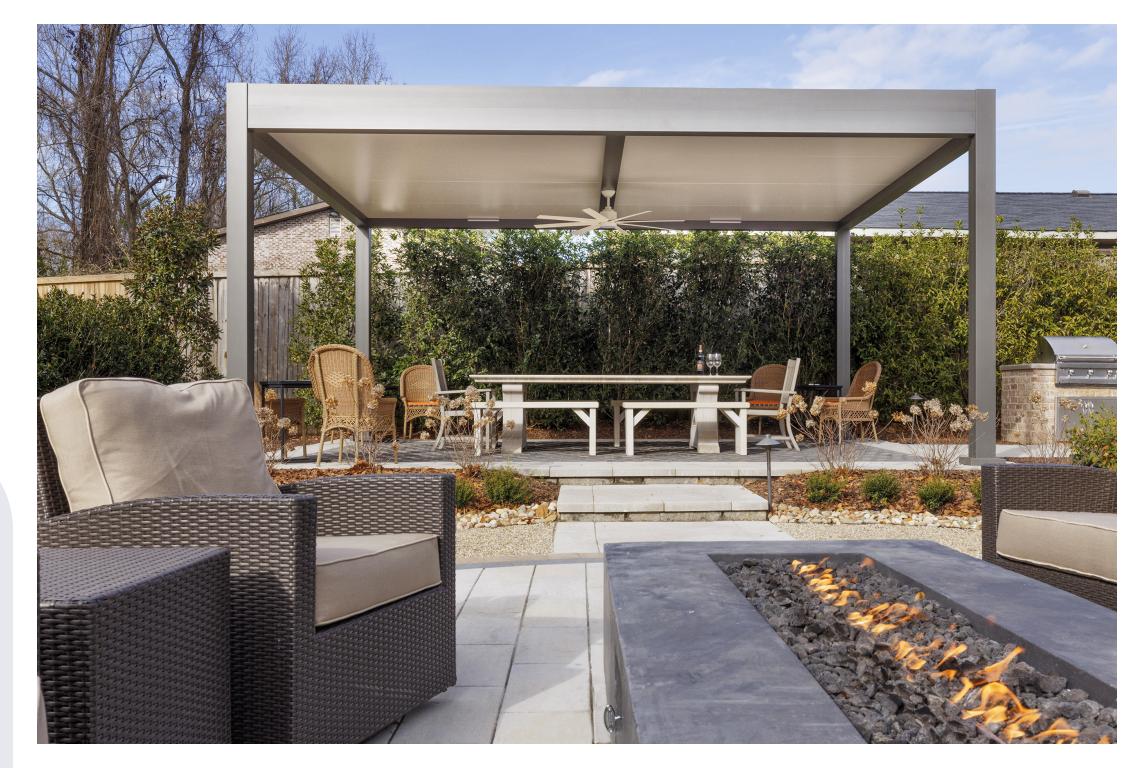

# **R-SHADE**<sup>™</sup>

## PREMIUM INSULATED PATIO COVER

### A weatherproof outdoor space all year long.

Its insulated roof offers all-season comfort against rain, snow, and heat. Say farewell to weather constraints by transforming patios into versatile, climate-controlled spaces year-round.

22'10" x 22'10" Largest Single Zone

Built-In Gutter System

Accessories & Privacy Options

Integrated Lighting