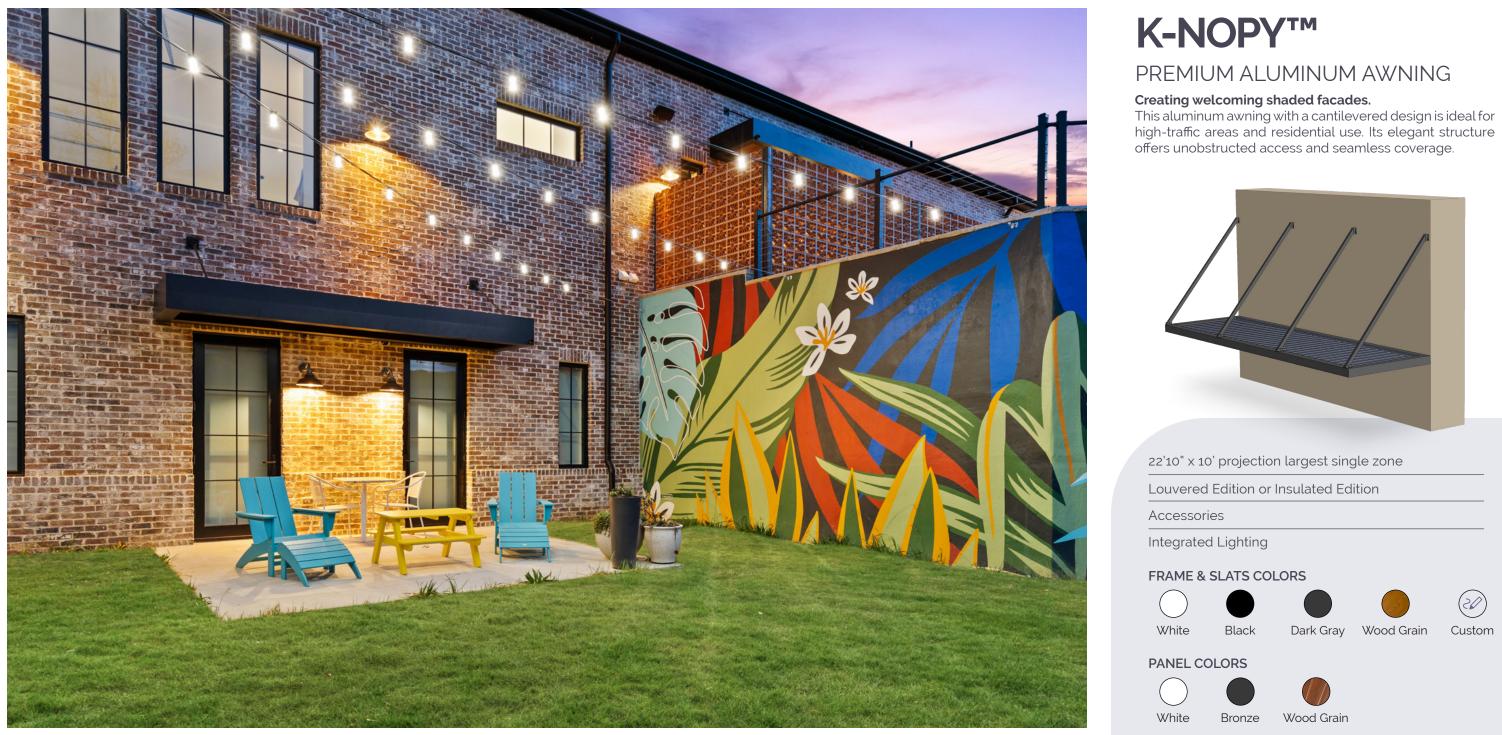

# K-BANA<sup>TM</sup>

## MANUAL LOUVERED PERGOLA

### A private space in the open-air.

Versatile with lighter features, K-BANA<sup>™</sup> redefines intimate accommodations. Requiring no electrical connection, it can be installed almost anywhere — often without a permit.

2 standard sizes: 10'W x 10'L x 8'H - 12'W x 12'W x 8'H

Integrated Gutter System

Louvers rotate 90° manually with a Handle

Integrated Lighting & Privacy Options