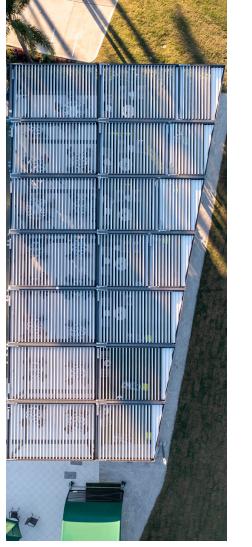

# **R-BLADE**<sup>™</sup>

## MOTORIZED LOUVERED PERGOLA

### **The weather changes, not your outdoor experience.** The standout attribute of this versatile and customizable

The standout attribute of this versatile and customizable pergola is its motorized adjustable louvers, giving you precise control over sunlight and shade.

22'10" x 16' Largest Single Zone

Built-In Gutter System

Accessories & Privacy Options

Integrated Lighting