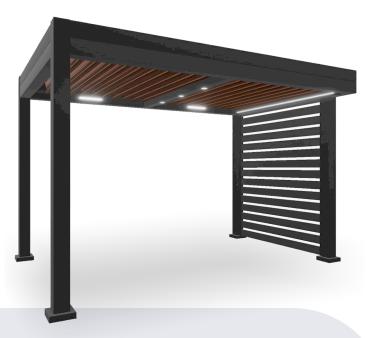

# **R-BREEZE**<sup>™</sup> FIXED LOUVERED PERGOLA

### Partial shade shaping outdoor spaces.

Enhances any space with its sculptural lattice design. The 55 Edition offers angled slats for shade, while the 90 Edition adds privacy and bold character to outdoor spaces.

22'10" x 22'10' largest single zone

Angled Slats or Vertical Slats

Accessories & Privacy Options

Integrated Lighting