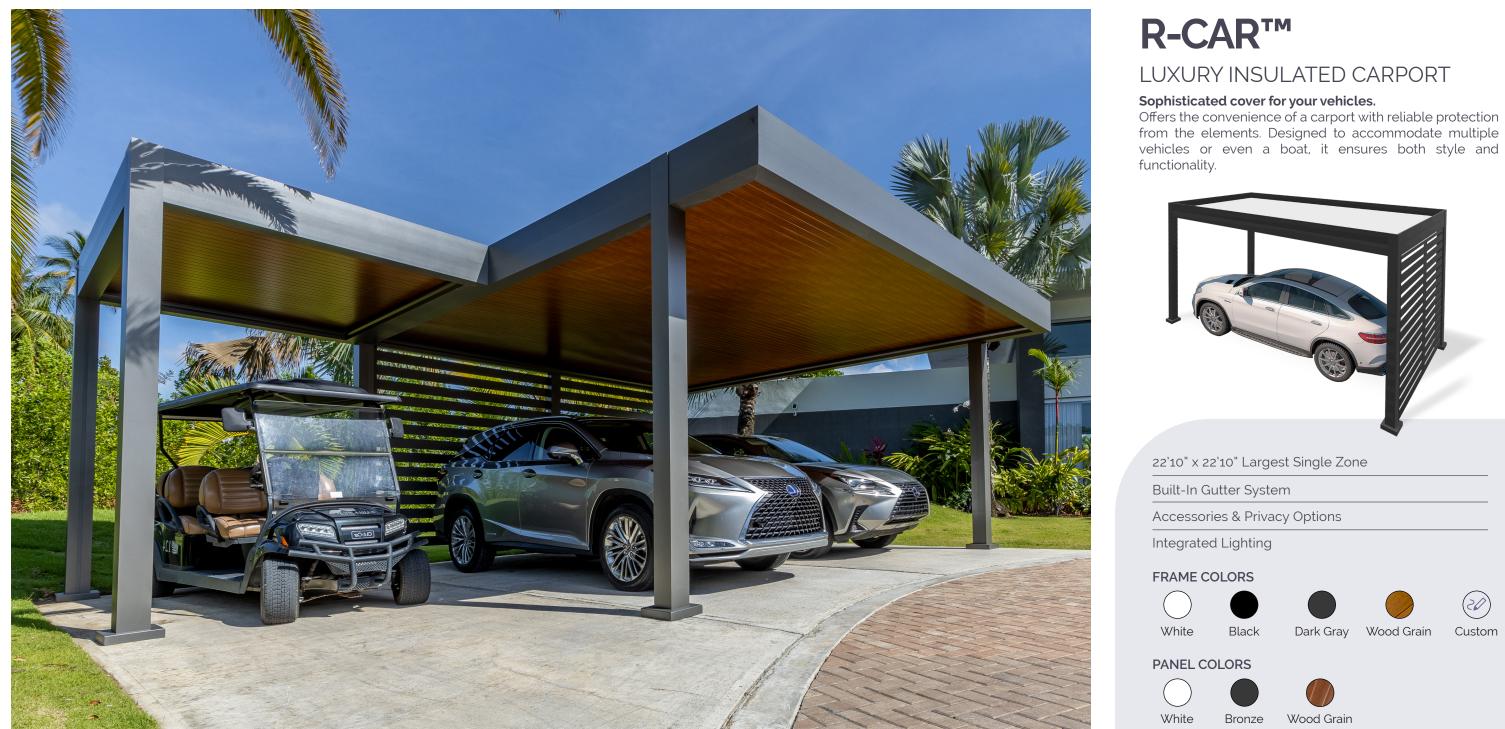

# **R-SHADE**<sup>™</sup>

## PREMIUM INSULATED PATIO COVER

### A weatherproof outdoor space all year long.

Its insulated roof offers all-season comfort against rain, snow, and heat. Say farewell to weather constraints by transforming patios into versatile, climate-controlled spaces year-round.

22'10" x 22'10" Largest Single Zone

Built-In Gutter System

Accessories & Privacy Options

Integrated Lighting

### FRAME COLORS

### PANEL COLORS

White

Wood Grain Bronze