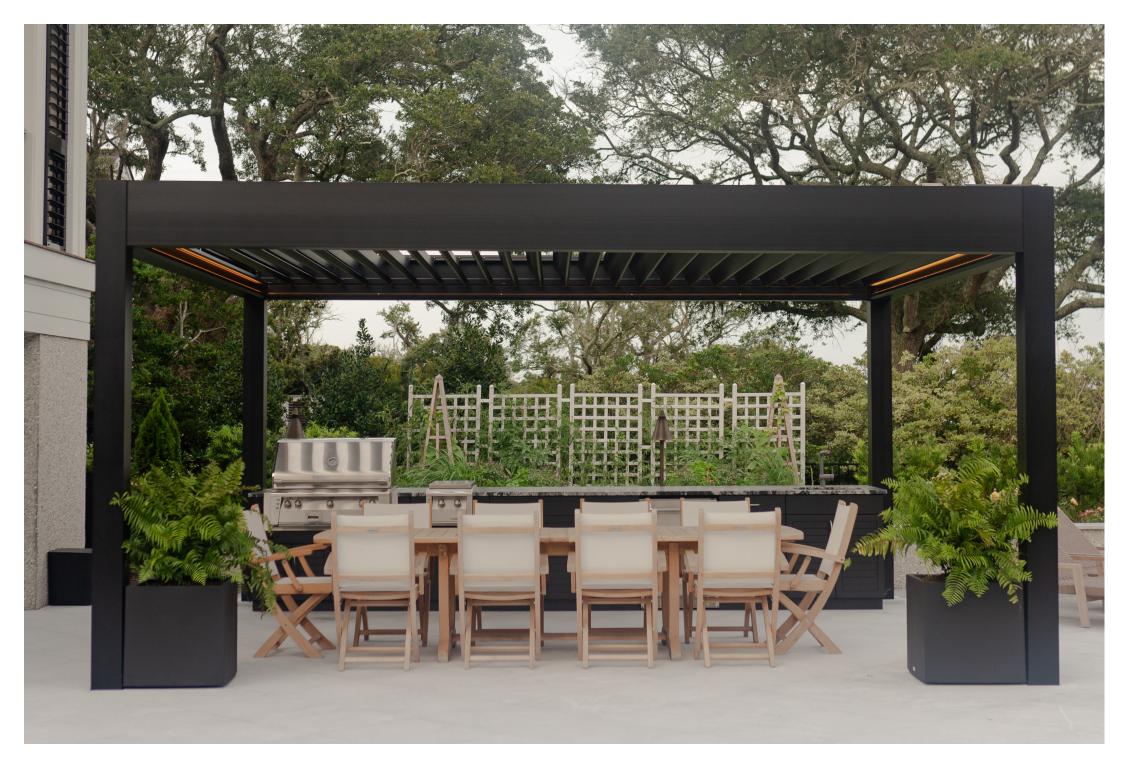

# **R-BLADE**<sup>™</sup>

## MOTORIZED LOUVERED PERGOLA

### **The weather changes, not your outdoor experience.** The standout attribute of this versatile and customizable

The standout attribute of this versatile and customizable pergola is its motorized adjustable louvers, giving you precise control over sunlight and shade.

22'10" x 16' Largest Single Zone

Built-In Gutter System

Accessories & Privacy Options

Integrated Lighting