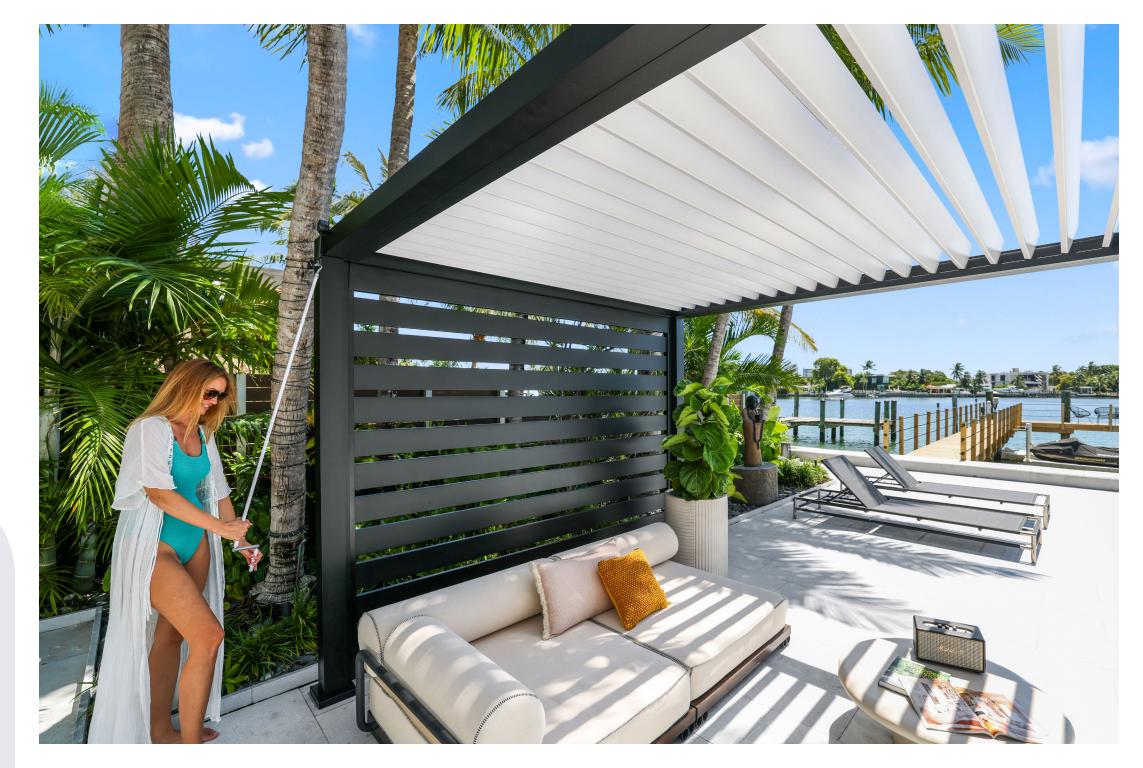

# **R-BLADE**<sup>™</sup>

## MOTORIZED LOUVERED PERGOLA

### **The weather changes, not your outdoor experience.** The standout attribute of this versatile and customizable

The standout attribute of this versatile and customizable pergola is its motorized adjustable louvers, giving you precise control over sunlight and shade.

22'10" x 16' Largest Single Zone

Built-In Gutter System

Accessories & Privacy Options

Integrated Lighting