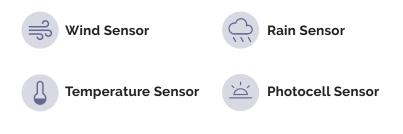

## **Automate Your Outdoor Experience**

Enjoy ultimate comfort and convenience with smart pergola features that adjust to your needs. Whether it's opening louvers for sunshine, closing them for rain, or setting the perfect mood with integrated lighting, automate your outdoor experience effortlessly. Live smarter, outdoors!